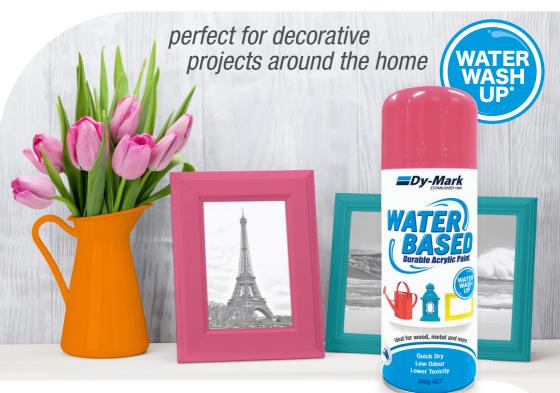

Ideal for wood, metal and more
Quick Dry Low Odour Lower Toxicity

# WATER BASED Durable Acrylic Paint

### Features & Benefits

- Quick Dry
- Low Odour
- Lower Toxicity
- Water Wash-Up\*

bunnings@dymark.com.au 1300 396 275