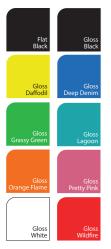

Ideal for wood, metal and more
Quick Dry Low Odour Lower Toxicity



## **AVAILABLE COLOURS**





#### **ADJUSTABLE SPRAY PATTERN**





#### **Suitable Surfaces**

Metal, wood and plastics when used with the appropriate primer. Even suitable for use on polystyrene.



#### Coverage

Approximately 1.7m<sup>2</sup> per can (depending on the surface and amount of overspray).



#### **Drying Time**

Touch Dry in 30 minutes at 25°C



Ideal Application Temperature

Between 10°C and 40°C

# WATER BASED Durable Acrylic Paint

### Features & Benefits

- Quick Dry
- Low Odour
- Lower Toxicity
- Water Wash-Up\*









bunnings@dymark.com.au 1300 396 275