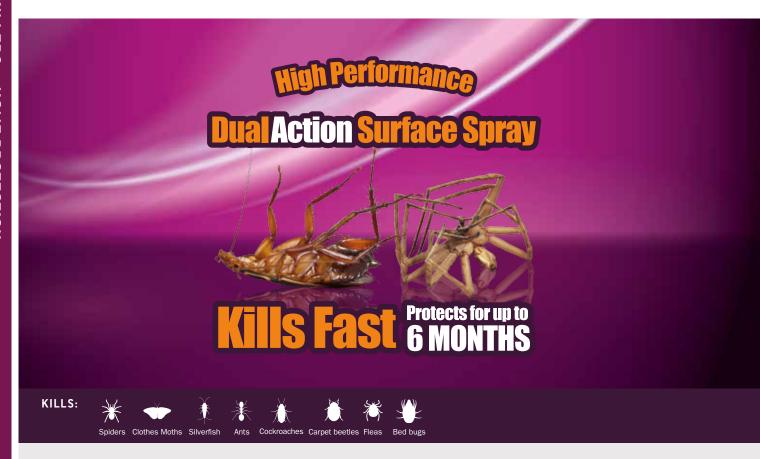

## **CRAWLING INSECT KILLER**

Dual Action Surface Spray kills crawling insects when sprayed either directly in the direction of OR onto the insect and protects for longer periods, because it leaves an insecticidal film that controls insect pest as they crawl over the surface.

## HIGH PERFORMANCE CRAWLING INSECT KILLER

## **HOW TO USE**

Shake can well before using. Keep can as upright as possible and hold about 15-20cm from surface. Avoid using on plastic surfaces. Treating surface with RID Australia Terminator High Performance Crawling Insect Killer Dual Action Surface Spray kills fast protects for up to 6 months will kill and protect against a large range of crawling insects. For direct kill spray in the direction of the crawling insect.

SPIDERS: Spray where cobwebs appear.

**CLOTHES MOTHS:** Spray storage areas and in emptied drawers and wardrobes.

**SILVERFISH:** Spray architraves, bookshelves, and other areas where paper is stored.

**ANTS:** Spray around garbage bins and food disposal areas and entry points.

**COCKROACHES:** Spray skirting boards, under cupboards, behind stoves and refrigerators and other places where cockroaches live and hide.

**CARPET BEETLES:** Lightly spray carpets, under lounge chairs and along skirting boards.

**FLEAS:** Treat infested rooms by thoroughly spraying carpet (ensuring adequate ventilation). Keep room closed for 4 hours, then air thoroughly.

**BED BUGS:** Lightly spray around bed, bed frame and other locations close to sleeping area.