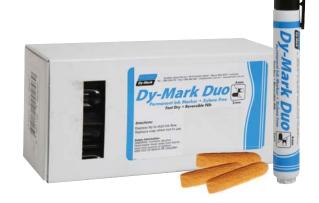

# 🗷 Industrial Marker Duo

[Qty 12]

## Features & Benefits

- Permanent ink marker suitable for surfaces that need an indelible mark
- Xylene-free, fast-dry formula
- Reversible bullet/chisel tip
- Suitable for marking on wood, plastics, metals and cardboard

| Industrial Marker Duo | Ref. Code |
|-----------------------|-----------|
| Duo Ink Marker Black  | 12091001  |
| Duo Ink Marker Red    | 12091002  |
| Duo Ink Marker Blue   | 12091003  |
| Duo Ink Marker Green  | 12091004  |